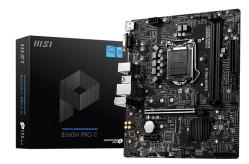

# **SPECIFICATIONS**

| Model Name             | B560M PRO-E                                                |
|------------------------|------------------------------------------------------------|
| CPU Support            | Supports 10th Gen Intel® Core™ Processors, 11th Gen Intel® |
|                        | Core™ Processors, Pentium® Gold and Celeron® Processors    |
| CPU Socket             | LGA 1200                                                   |
| Chipset                | Intel® B560 Chipset                                        |
| Graphics               | 1x PCle 4.0 x16 slot                                       |
| Interface              |                                                            |
| Display Interface      | Support 4K@60Hz as specified in HDMI™ 2.0b, VGA            |
|                        | - Requires Processor Graphics                              |
| Memory Support         | 2 DIMMs, Dual Channel DDR4-4800MHz(OC)                     |
| <b>Expansion Slots</b> | 1x PCle 3.0 x1 slot                                        |
| Storage                | 1x M.2 Gen3 x4 slot                                        |
|                        | 4x SATA 6Gb/s ports                                        |
| USB ports              | 4x USB 3.2 Gen 1 5Gbps(4 Type-A)                           |
|                        | 6x USB 2.0                                                 |
| LAN                    | Intel® I219-V 1G LAN                                       |
| Audio                  | 8-Channel(7.1) HD Audio with Audio Boost                   |