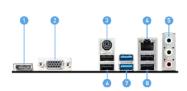

# **CONNECTIONS**

- 1. HDMI™
- 3. Mouse / Keyboard
- 4. LAN port
- 5. Audio connector7. USB 3.2 Gen 1 5Gbps Type-A
- 6. USB 2.0
- 8. USB 2.0

2. VGA